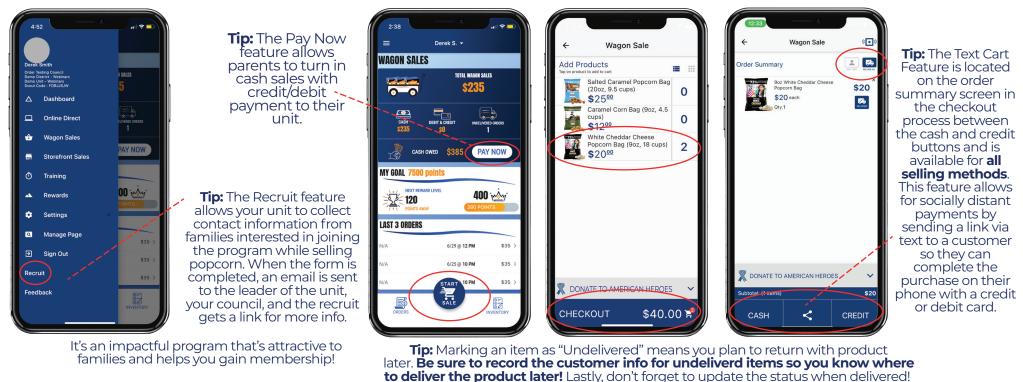

## **ACCEPTING CREDIT CARDS**

Everyone can accept debit and credit cards for free. While not required, Square readers are compatible and can be purchased at Amazon.com or most big box retailers.

Manual Entry (no reader) - Type in the customer's card information

Magstripe Reader (Android) - Swipe reader plugs into headphone jack.

Lightning Reader (Apple) - Swipe reader plugs into lightning jack.

Bluetooth Reader - Wirelessly connects to a device via Bluetooth. Accepts EMV chip cards, Apple Pay, Google Pay, Samsung Pay, and NFC (contactless) cards.

When prompted, be sure to allow the app access to your device's microphone, location, and Bluetooth in order to accept debit and credit cards.

### Online Direct (Two Ways) - Virtual Store:

Share your fundraising page via email, text, or social media. Customers click your link to place online orders and products ship to your customers Kid Recorded: Record customer orders in the Trail's End App. Take payment (credit/debit only) and products ship to your customers.

Wagon - Face-to-Face, to friends and family, or parent's workplace. Orders can be marked delivered or undelivered if no product on hand.

Storefront - Register and record sales for shifts set up by the unit. Booths are set up with product in front of high foot traffic areas around your community.