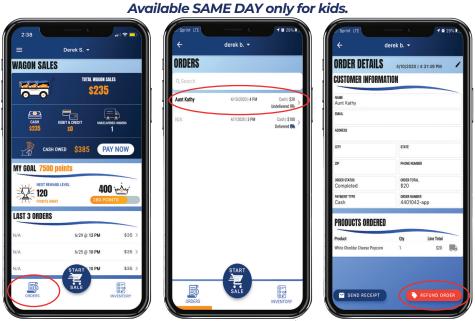

### **RECORD A WAGON SALE**

SIGN UP FOR A STOREFRONT SHIFT

Storefront Shifts will be setup by the unit Popcorn Kernel. Please access the Pack 58 website for Booth Signups! www.cubpack58.org/popcorn-sale-2021

**Tip:** Storefront site and shift availability is managed by your unit leader. Reach out to them if you believe information is missing or incorrect.

**ISSUE A REFUND** 

**CAUTION:** Use caution when refunding credit/debit card orders! Trail's End does not store card information so this action cannot be undone. \*Screenshots subject to change