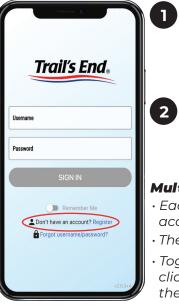

### Sign In or Register an Account

- Use your account from last year!
- If you need to change your unit, go to Settings from the side menu. Select "Change Unit."

#### **Multiple Kids?**

- · Each kid must have their own registered account, even siblings.
- The same email can be used for multiple accounts.
- Toggle between accounts within the app by clicking the name dropdown at the top of the screen.