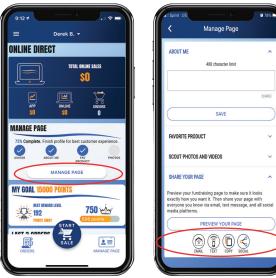

### MANAGE YOUR PAGE

**Tip:** You can update your profile picture, select a favorite product, write an "About Me" section, upload other pictures and share your page all through the Manage Page section.