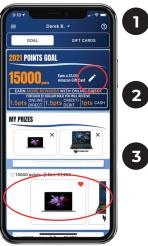

## **TE REWARDS: SET A GOAL, CLAIM GIFT CARD**

Set Goal: Scroll up or down and tap to select prizes at different levels or manually enter your goal.

Track Progress: Check how close you are to reaching the next rewards level in the app.

Claim Gift Card: Once your leader submits the unit's Rewards order and you have a gift card amount available, tap the claim button to email your Amazon.com Gift Card.