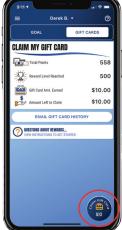

Claim Gift Card: Once your leader submits the unit's Rewards order and you have a gift card amount available, tap the claim button to email your Amazon.com Gift Card.