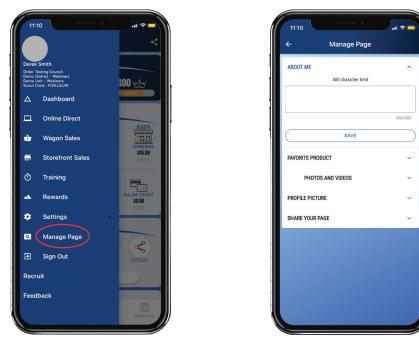

### MANAGE YOUR PAGE

**Tip:** You can update your profile picture, select a favorite product, write an "About Me" section, upload other pictures and share your page all through the Manage Page section.